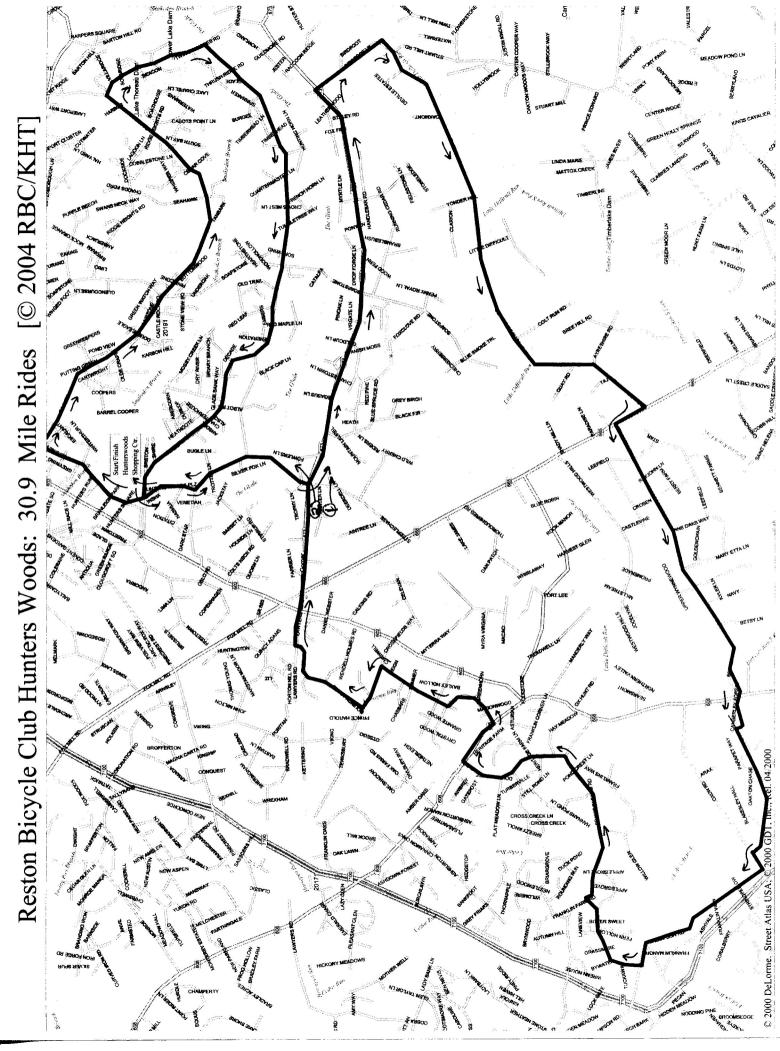

| 0.0   | n | Colts Neck  |
|-------|---|-------------|
| 41 41 | K | I AITC NACK |
|       |   |             |

- 0.6 R South Lakes
- 2.7 R Twin Branches
- 3.2 R Glade
- 5.7 L Colts Neck
- 5.9 L Steeplechase
- 6.5 L Lawyers
- 8.4 R Birdfoot
- 11.1 R Fox Mill
- 11.2 L Bennett
- 12.6 X West Ox CAUTION
  - **TBO** Camberley Forest Drive
- 12.7 R Wilbury Rd.
- 12.8 L Parapet Way
- 13.4 L Oxon Rd.
- 13.5 R Thompson
- 14.2 R Tuckaway
- 14.7 R Franklin Farm Rd.

- 15.4 L Dower House
- 15.9 R West Ox CAUTION
- 16.2 L Timber Wood Way
- 16.4 R Reign
- 16.8 L Vicking
- 17.0 R Quincy Adams
- 17.5 R McLearn
- 17.6 X Reston Pkwy
  - TBO Lawyers Rd
- 20.1 R Birdfoot
- 22.8 R Fox Mill
- 22.9 L Bennett
- 24.3 X West Ox CAUTION
  - **TBO** Camberley Forest Drive
- 24.4 R Wilbury Rd.
- 24.5 L Parapet Way
- 25.1 L Oxon Rd.
- 25.2 R Thompson

- 25.9 R Tuckaway
- 26.4 R Franklin Farm Rd.
- 27.1 L Dower House
- 27.6 R West Ox CAUTION
- 27.9 L Timber Wood Way
- 28.1 R Reign
- 28.5 L Vicking
- 28.7 R Quincy Adams
- 29.2 R McLearn
- 29.3 X Reston Pkwy
  - TBO Lawyers Rd
- 29.9 L Steeplechase
- 30.5 R Colts Neck
- 30.8 X Glade
- 30.9 R Parking Lot

**END** 

- R = Right
- L = Left
- S = Straight
- X = Cross
- TBO = To Be On
- TRO = To Remain On
- SS = Stop Sign
- SL = Stop Light
- BR = Bear Right
- BL = Bear Left